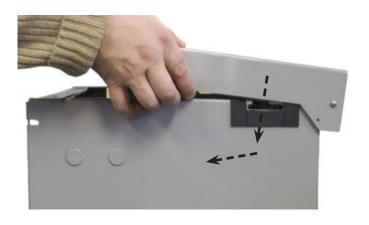

1. To remove the lid, open the enclosure door. Grasp the underside of the lid from the front and pull up, and slightly to the rear. See Fig. 1.

Fig. 1

2. To replace the lid, open the enclosure door. Align the two pins located on the sides of the lid with the slots in the top of the enclosure. Set the lid into the slots, pull slightly forward, Fig. 2. Push down to seat the retaining pin in the front of the lid. See Fig. 3

Fig. 2

For more information visit www.alpha.com

United States Canada Bellingham, Washington Tel: 360 647 2360 Fax: 360 671 4936 Burnaby, British Columbia Tel: 604 430 1476 Fax: 604 430 8908