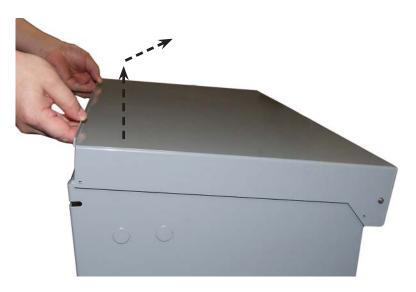

1. To remove the lid, open the enclosure door. Grasp the underside of the lid from the front and pull up, and slightly to the rear. See Fig. 1.

Fig. 1

2. To replace the lid, open the enclosure door. Align the two pins located on the sides of the lid with the slots in the top of the enclosure. Set the lid into the slots, pull slightly forward, Fig. 2. Push down to seat the retaining pin in the front of the lid. See Fig. 3